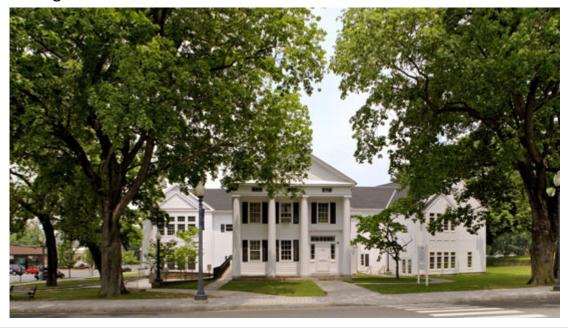

## **Bethel Public Library**

**Project at a Glance** 

Bethel Public Library Bethel, CT

**Client:** The Morganti Group, Inc.

**Architect/Engineer:** Anchor Engineering Services, Inc.

**Project Delivery:** Sub-Contractor

Built in 1909, the Bethel Public Library occupies approximately 13,000 square feet and serves the town of 17,000 residents. Diversity Construction Group provided Class 5 Finish to the interior of the library. A total of 9 colors were used to paint access walls, complimenting the beauty and architecture of this century old building.