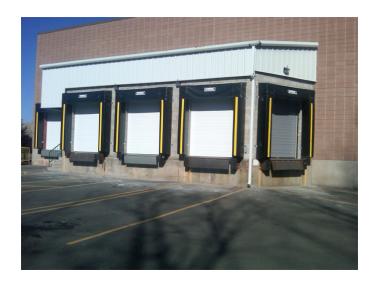

**Project Delivery: Sub-Contractor** 

Pine Street Trading Company is New England's leader in the marketing and distribution of convenience and beverage products. To meet their expanding distribution operation, substantial modifications to the loading dock was performed. This included expanding the loading area by adding an additional bay, enclosing the existing dock with masonry and installing new overhead doors, dock levelers and seals at five locations. The project began in November 2011and was completed in March 2012.